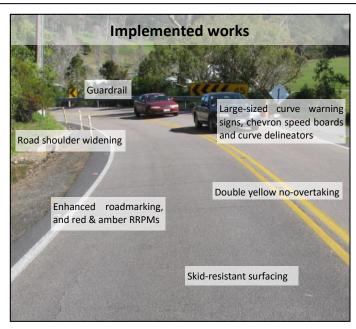

Number of reported crashes saved over 6 years = 21 Number of crashes saved over 6 years, including likely unreported crashes = 91

Percentage crashes saved = 95%

Estimated cost of implementation (approx) = \$505,000 Crash costs before works per year = \$1,285,300 Crash costs after works per year = \$2,436 Actual crash savings (over project lifetime) = \$16,080,000