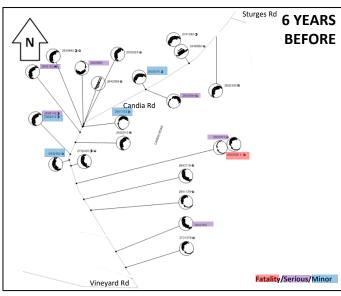

## **Crash Location Monitoring**

**Before and After Study Location: 176 Candia Road** 

22 reported crashes over 6 years before improvements (2004 - 2009), including 1 fatality and 6 serious injury

One reported non-injury crash over 6 years since improvements (2010 – 2015)