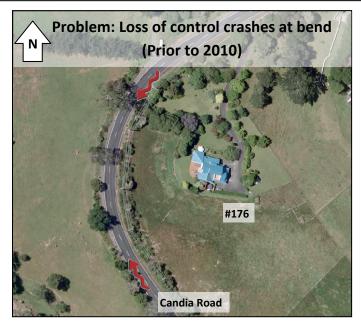

## **Crash Location Monitoring**

**Before and After Study Location: 176 Candia Road** 

22 reported crashes over 6 years before improvements (2004 - 2009), including 1 fatality and 6 serious injury

One reported non-injury crash over 6 years since improvements (2010 – 2015)