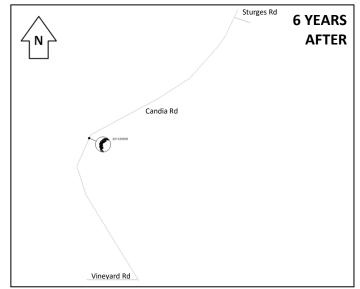

## **Crash Location Monitoring**

**Before and After Study Location: 176 Candia Road** 

22 reported crashes over 6 years before improvements (2004 - 2009), including 1 fatality and 6 serious injury

One reported non-injury crash over 6 years since improvements (2010 – 2015)